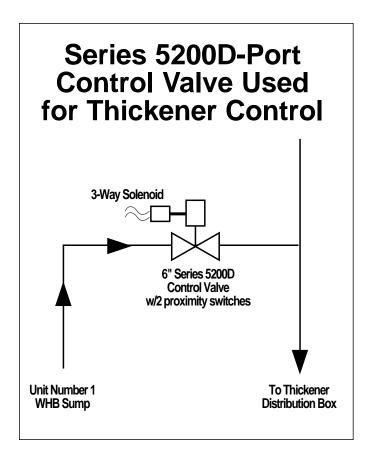

## **Application Data**

Power ◆ Thickener Control ◆ Control Valves

This application deals with on/off control for the addition of high lime/oil/water fluid to a thickener distribution box. Globe style valves are normally used in this application, but these valves experience sticking of the plug onto the seat.

A Red Valve Series 5200D was selected for this application to resolve the sticking and non-distribution of process fluid to the thickener. The valve is electrically wired into a common system so when the proximity switch senses a position, it will open or close the valve as the thickener requires more process fluid. A total of four 6" valves were purchased for this generating plant.