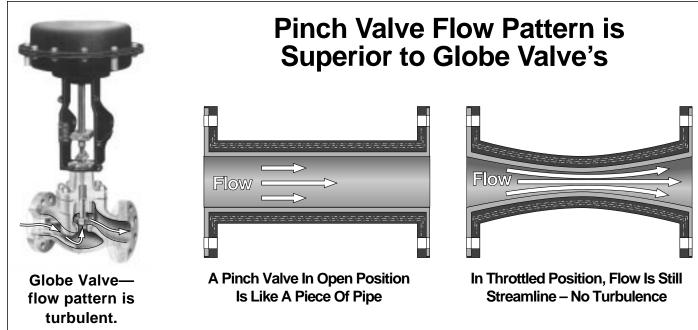

Red Valve's complete product line of Control Pinch Valves are built to meet our customer's exact flow requirements.